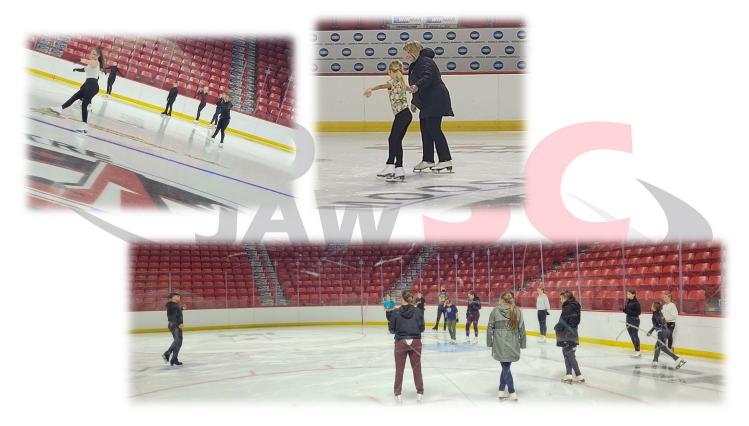

#### SUMMER CAMP

This year MJSC put on a very successful Summer Camp at the Moose Jaw Event Center. We offered a verity of new team training sessions. We also welcomed guest coaches Garrett Gosselin from Skate Regina and Bobbi Magee from Calgary Winter Club.

This year we were all very excited to be able to offer summer ice here in town, as a

bonus we got to skate at Moose Jaw Event Center formally Mosaic Place.

We offered a variety of new team training sessions, such as Edge Class, Dance Class, Jump and Spin Class.

On ice in the second week, we welcomed Garrett Gosselin from Skate Reina who shared is choreography and edge skills with the skaters. As well Bobbi Magee from The Calgary Winter Club joined up all of week 2 to teach dance, skills, edges and turns. We are so thankful for both Garrett and Bobbi for coming!